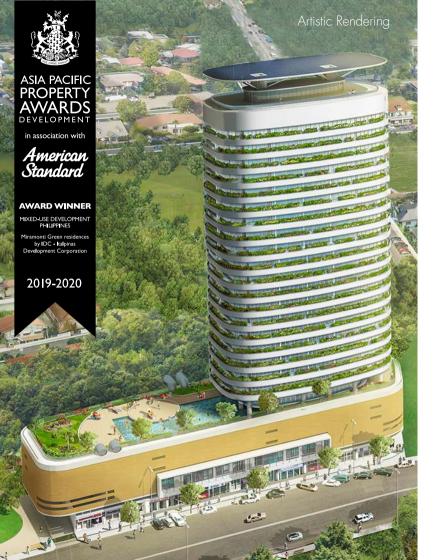

Live Above the Rest

NEAR STO. TOMAS EXIT

STUDIO B
Approx. 29 sq.m.
(including balcony)
\*available in 3 types

STUDIO C
Approx. **25 sq.m.**(including balcony)

\*Furnitures not included | \*Fully-furnished units available upon request only