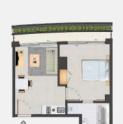

STUDIO D
Approx. 22 sq.m.
(including balcony)

STUDIO E
Approx. 27 sq.m.

Miramonti is an integrated property development, located in Sto. Tomas, Batangas, comprised of residential condominium units, serviced apartments, office spaces, and commercial areas. Imagine being far from the city's chaos but near to work and school, and enjoying the peace and safety of your home with world-class amenities and the convenience of in-house shopping and dining.